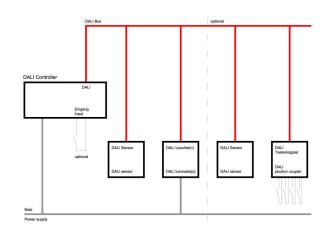

# **LC SYSTEM**

## **CHARACTERISTICS**

| Regiolux Classification      | netlife easy                                                                                                                                                                    |
|------------------------------|---------------------------------------------------------------------------------------------------------------------------------------------------------------------------------|
| Control signal               | DALI                                                                                                                                                                            |
| Number of control gear (max) | 32                                                                                                                                                                              |
| Communication                | Bluetooth                                                                                                                                                                       |
| App name                     | Osram BT Config; Osram BT Control                                                                                                                                               |
| Note                         | up to 4 DALI sensors or DALI push button coupler can also be connected                                                                                                          |
| System extension             | easy01S                                                                                                                                                                         |
| Application                  | Office, Meeting rooms, Corridors,<br>Classrooms, Secondary rooms                                                                                                                |
| Function                     | Motion detection*, Corridor function*,<br>presence detection*, Daylight control*,<br>Tunable white (only with DT8 luminaires),<br>Manual dimming, *only by auxiliary<br>devices |