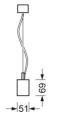

#### **MECHANICS**

| Housing colour         | traffic white RAL 9016                                    |
|------------------------|-----------------------------------------------------------|
| Dimensions (LxWxH/DxH) | 1131mm x 51mm x 69mm                                      |
| Weight (net)           | 3.2kg                                                     |
| Type of installation   | Pendant individual mounting, Pendant light strip mounting |

**DEEP-LINK** https://www.regiolux.de/en/article/60612045670 LED 4300lm 840 ηLB 100 % 68 % / 32 % Φ 1/↑ UGR lat./long 15.5 / 15.4

| Dimension | S       |                                   |
|-----------|---------|-----------------------------------|
| L         | 1131 mm | Length                            |
| В         | 51 mm   | Width                             |
| Н         | 69 mm   | Height                            |
| A1        | 985 mm  | Mounting distance single mounting |
| P min     | 150 mm  | Minimum suspension length         |
| P max     | 1900 mm | Maximum suspension length         |