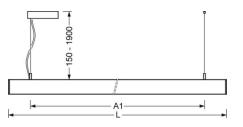

**DEEP-LINK** https://www.regiolux.de/en/article/60612045670 LED 4300lm 840 ηLB 100 % 68 % / 32 % Φ 1/↑ UGR lat./long 15.5 / 15.4

| Dimension | S       |                                   |
|-----------|---------|-----------------------------------|
| L         | 1131 mm | Length                            |
| В         | 51 mm   | Width                             |
| Н         | 69 mm   | Height                            |
| A1        | 985 mm  | Mounting distance single mounting |
| P min     | 150 mm  | Minimum suspension length         |
| P max     | 1900 mm | Maximum suspension length         |